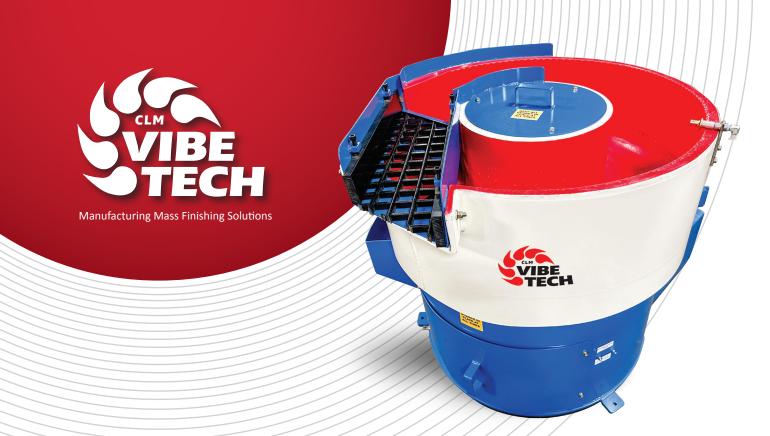

## VTG-3816 Vibratory Finishing Machines

## In-Stock and Ready to Ship

The most common and versatile of all vibratory finishing styles of equipment with two simultaneous actions working in tandem to finish parts.

- Parts tumble within media in a toroidal motion
- Machine vibrates at 1,450 RPM
- Parts are deburred quickly
- Finer, more complete finish than traditional tumblers
- 3.8 cubic feet
- Standard voltage and screen types available on in-stock machines\*\*
- Manual gate and screen size of your choice
- Same quality Vibetech equipment you've come to expect and rely on
- Excellent value and superior service you deserve
- Additional machines in stock and ready to be customized to your needs with shortened lead times
- Credit card payments accepted

## **Limited Time Only – Available While Supplies Last!**

\*Ships within 5 business days. Full payment required prior to shipping.

\*\*Standard voltage: 230/460. Standard screen type: cast urethane.

Non-standard voltage and screen types available for an additional charge.