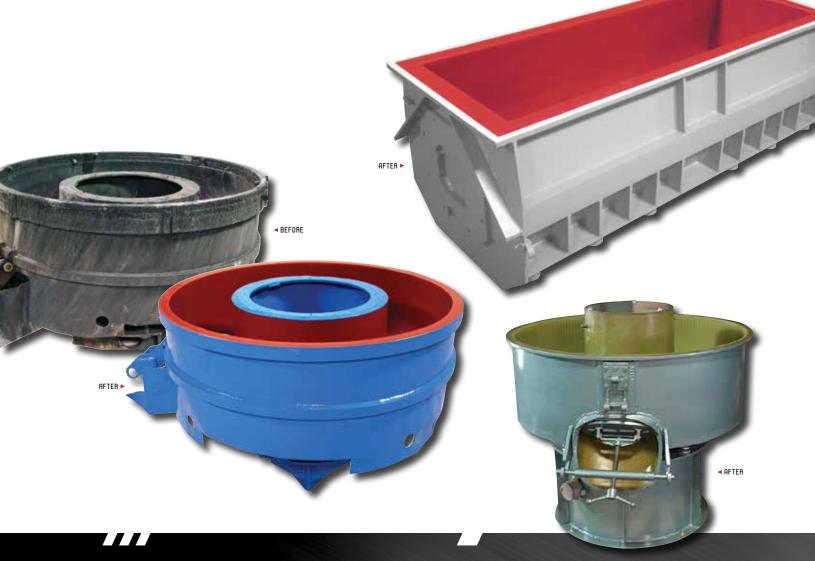

VibeTech offers a full reline service on most makes and models of mass finishing equipment. With hundreds of molds at our disposal we can offer quick turnaround times to minimize your production down time. Included with the reline we offer replacement or repair of gate assemblies, unload doors, drain assemblies, and painting of equipment.

With our extensive experience on almost every make and model, we inspect the weldment for any stress failures and can repair as needed or advise on the best course of action moving forward. With two primary poly-urethane choices in inventory we can suit your process precisely. Our best-selling material is TU-79MF (79-Durometer Shore A), which is the most proven material in our industry. Due to its high cost most of our competition has turned to cheaper alternatives, which unfortunately decreases the life-span of their relines.

Our toughest material is our 95-Durometer (Shore A) premium hot pour polyurethane material. It offers the highest cut-resistance available in our industry. Ideal for tough applications such as; part on part, sharp or heavy parts, or fast cutting media.