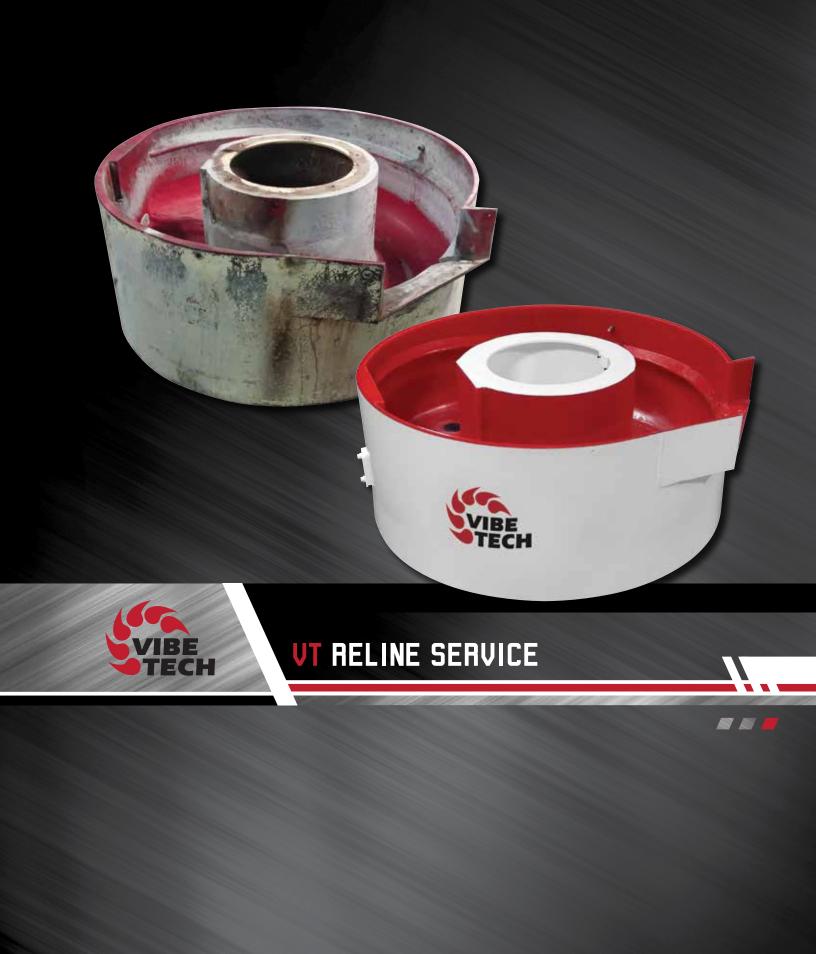

## FEATURES

VibeTech's lining department is here to reline or fully refurbish your worn out finishing equipment. A "reline" in our industry refers to the removal of the worn out polyurethane lining in your current finishing machine, inspection / repair of structure, and then replacement of the lining with brand new poly-urethane material.

VibeTech offers a full reline service on most makes and models of mass finishing equipment. With hundreds of molds at our disposal we can offer quick turnaround times to minimize your production down time. Included with the reline we offer replacement or repair of gate assemblies, unload doors, drain assemblies, and painting of equipment.

With our extensive experience on almost every make and model, we inspect the weldment for any stress failures and can repair as needed or advise on the best course of action moving forward. With two primary poly-urethane choices in inventory we can suit your process precisely. Our best-selling material is TU-79MF (79-Durometer Shore A), which is the most proven material in our industry. Due to its high cost most of our competition has turned to cheaper alternatives, which unfortunately decreases the life-span of their relines.